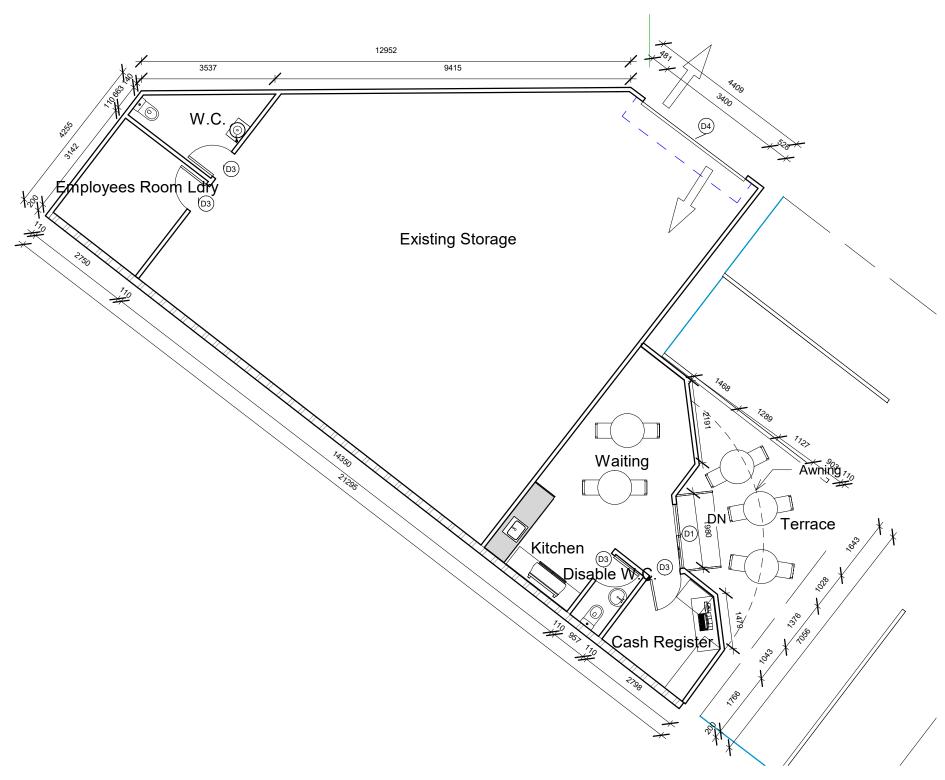

## Floor Plan - DA Approved (DA-775/2005/2)

1:100

Mahn Design © COPYRIGHT Reproduction of the whole or part of the document constitutes and infringes copyright. The information, ideas and concepts contained in this document is/are confidential. The recipient(s) of this document is/are prohibited from disclosing such information ideas and concepts to any person without prior written consent of the copyright holder. Contractor to check and verify all levels, datums & dimensions on site and shall report any discrepancies or omissions to this office prior to start of work & during the construction phase. This drawing is to be read and understood in conjunction with structural, mechanical, electrical and or any other consultant/s documentation as may be applicable to the project prior to start of work & it's duration. Measurement scaling of this drawing shall only be permitted in its digital form.

SITE ADDRESS: 48 Stacey Street Bankstown 2200 CLIENT: GK (AUST) PTY LTD
PROJECT TYPE: Proposed Additions & Alterations to Cafe

COUNCIL AREA: CB City